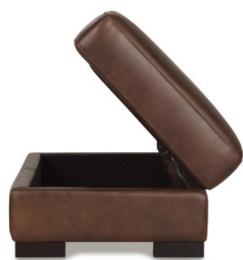

## PRODUCT OVERVIEW

Top grain leather on contact areas Split leather on non-contact areas Uniform leather finish Protective performance finish applied to surface of leather Solid and engineered wood frame Foam and fibre filled Oak legs Internal storage: 43.5"W x 19"D x 5.5"H Imported