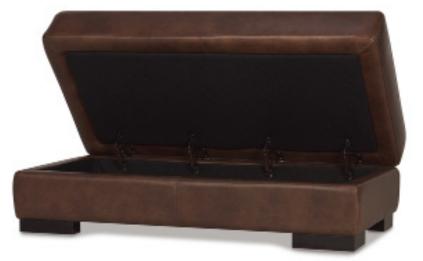

## PRODUCT OVERVIEW

Top grain leather on contact areas Split leather on non-contact areas Uniform leather finish Protective performance finish applied to surface of leather Solid and engineered wood frame Foam and fibre filled Oak legs Internal storage: 43.5"W x 19"D x 5.5"H Imported