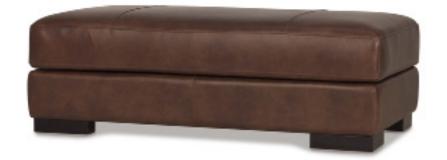

## WHISTLER STORGAE OTTOMAN

Leather Storage Ottoman 213816

**PRODUCT** 

-Coffee

CODE

**MEASUREMENTS** 

48"W x 24"D x 17"H

PRICE

## PRODUCT OVERVIEW

Top grain leather on contact areas Split leather on non-contact areas Uniform leather finish Protective performance finish applied to surface of leather Solid and engineered wood frame Foam and fibre filled Oak legs Internal storage: 43.5"W x 19"D x 5.5"H Imported